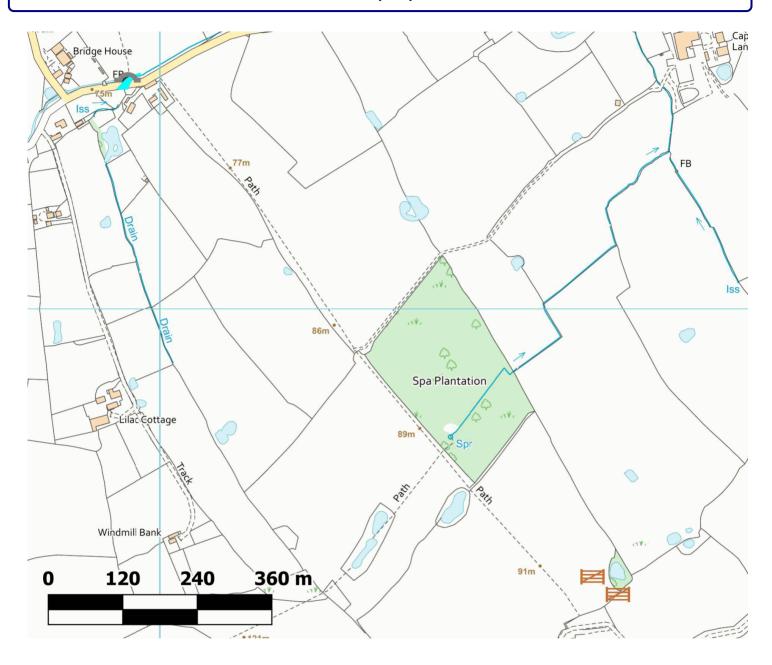

#### **Path Map Report**

Scale: 1:6,200

Reproduced from an Ordnance Survey map with the permission of the Controller of HMSO © Crown Copyright. 2021

Admin GroupCrewe and NantwichAdmin AreaSpurstowPath Code275/FP13StatusFootpathLength (m):1,128.17