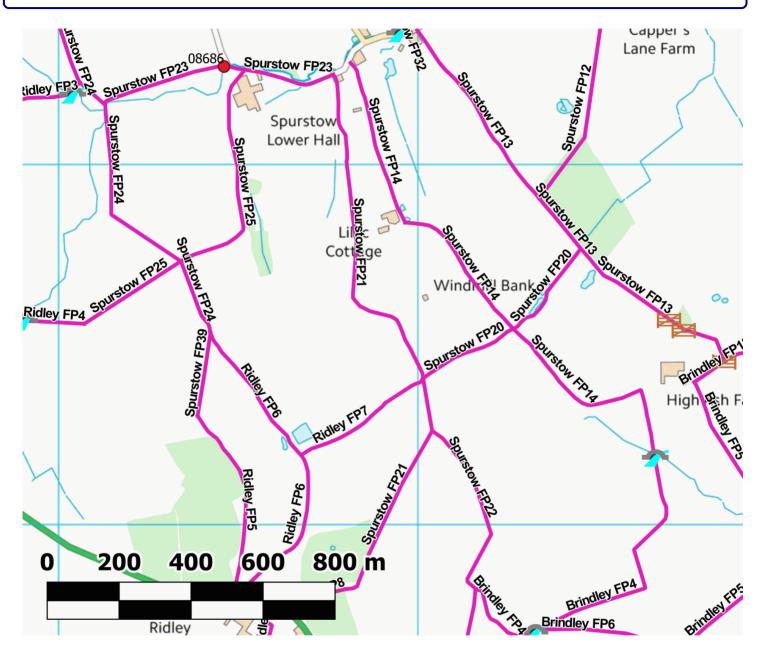

#### **Path Map Report**

Scale: 1:5,300

Reproduced from an Ordnance Survey map with the permission of the Controller of HMSO © Crown Copyright. 2021

| Admin Group        | Crewe and Nantwich |
|--------------------|--------------------|
| Admin Area         | Spurstow           |
| Path Code          | 275/FP10           |
| <u>Status</u>      | Footpath           |
| <u>Length (m):</u> | 975.47             |