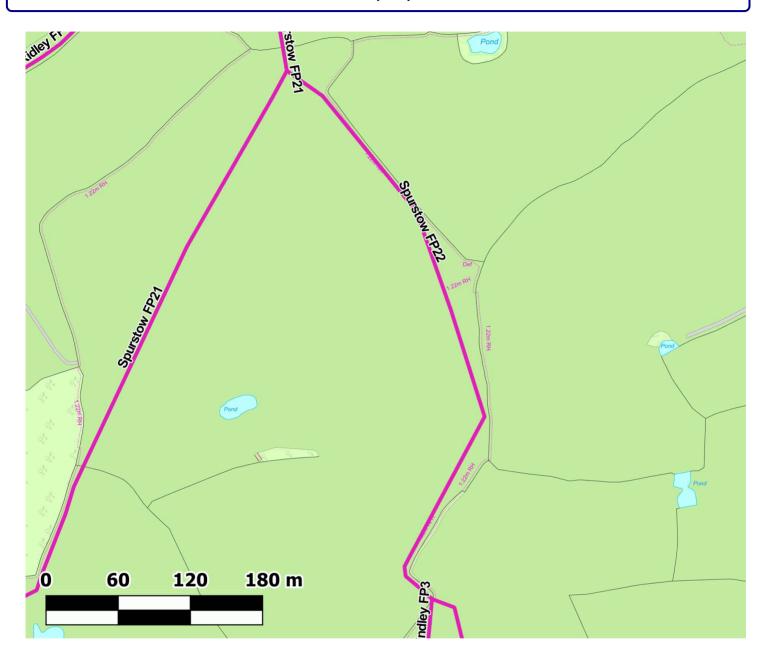

#### **Path Map Report**

Scale: 1:10,700

Reproduced from an Ordnance Survey map with the permission of the Controller of HMSO @ Crown Copyright. 2021

| Admin Group          | Crewe and Nantwich |
|----------------------|--------------------|
| Admin Area           | Spurstow           |
| Path Code            | 275/FP21           |
| <u>Status</u>        | Footpath           |
| Length (m):          | 1,613.53           |
| <u>Lengur (III).</u> | .,                 |

#### **Path Map Report**

Scale: 1:3,200

Reproduced from an Ordnance Survey map with the permission of the Controller of HMSO © Crown Copyright. 2021

Admin Group Crewe and Nantwich

Admin AreaSpurstowPath Code275/FP22StatusFootpathLength (m):517.85