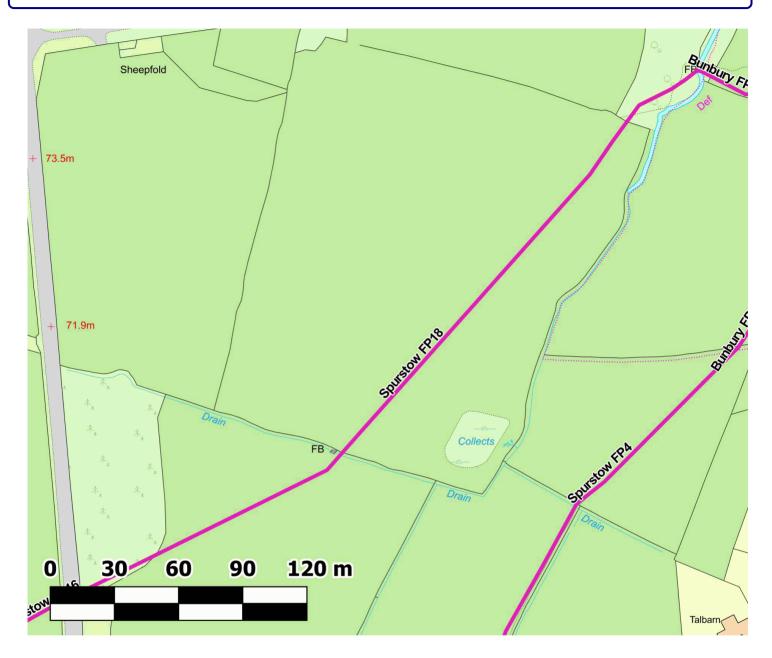

Public Rights of Way, 2nd Flr, Old Bldg, Municipal Buildings, Earle Street, Crewe, Cheshire, CW1 2BJ 01270 686029

#### **Path Map Report**

Scale: 1:1,800

Reproduced from an Ordnance Survey map with the permission of the Controller of HMSO © Crown Copyright. 2021

Admin Group
Crewe and Nantwich

Admin Area
Spurstow
Path Code
275/FP18
Status
Footpath
Length (m): 385.72