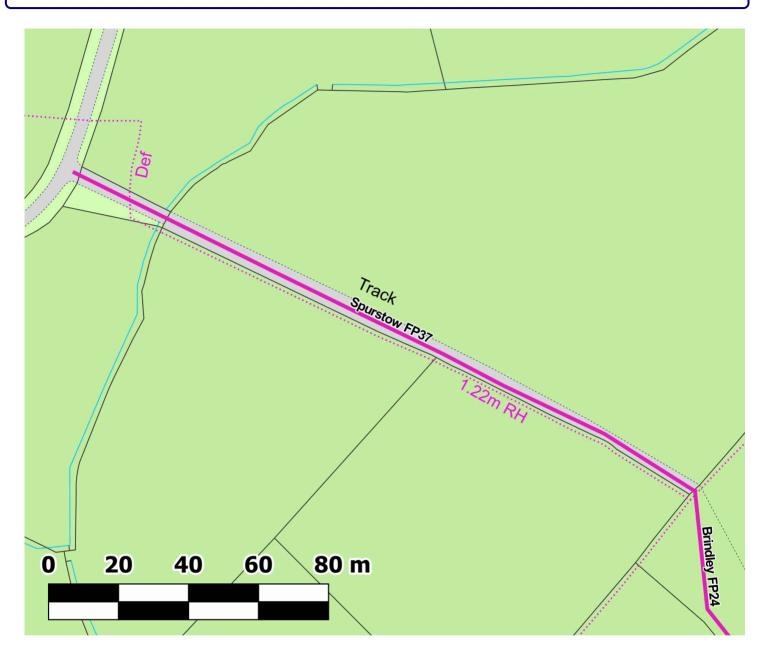

Public Rights of Way, 2nd Flr, Old Bldg, Municipal Buildings, Earle Street, Crewe, Cheshire, CW1 2BJ 01270 686029

#### **Path Map Report**

Scale: 1:1,100

Reproduced from an Ordnance Survey map with the permission of the Controller of HMSO © Crown Copyright. 2021

Admin Group Crewe and Nantwich

Admin AreaSpurstowPath Code275/FP37StatusFootpathLength (m):199.39