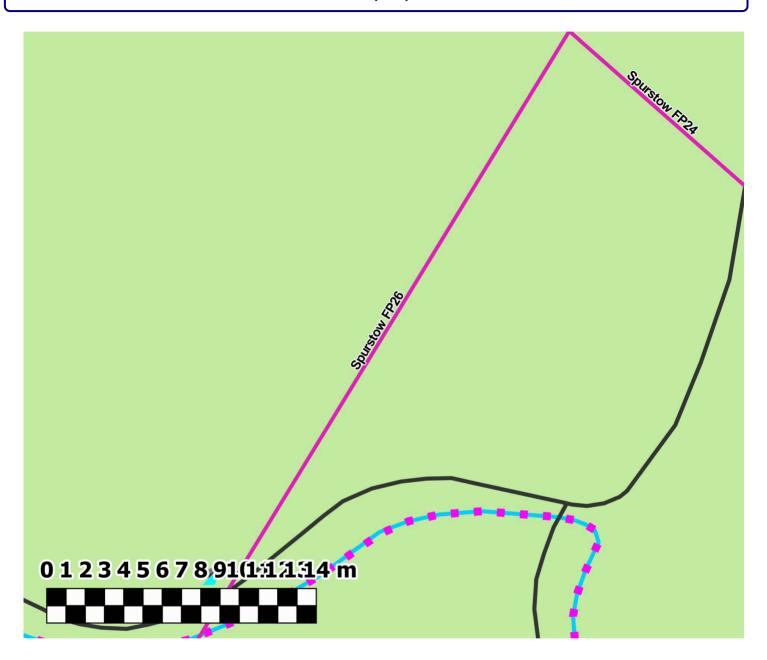

#### **Path Map Report**

Scale: 1:200

Reproduced from an Ordnance Survey map with the permission of the Controller of HMSO © Crown Copyright. 2021

Admin Group Crewe and Nantwich

Admin AreaSpurstowPath Code275/FP26StatusFootpathLength (m):36.97