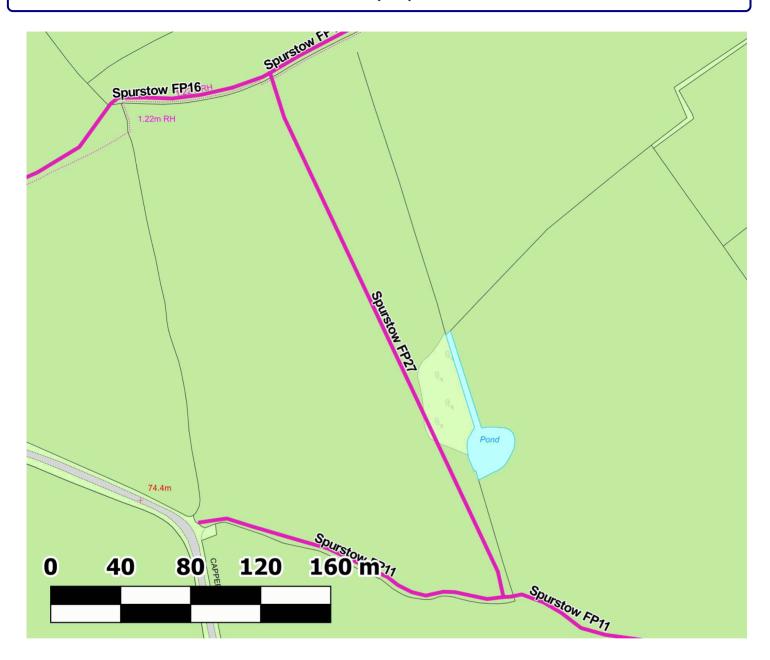

#### **Path Map Report**

Scale: 1:2,200

Reproduced from an Ordnance Survey map with the permission of the Controller of HMSO © Crown Copyright. 2021

Admin Group Crewe and Nantwich

Admin AreaSpurstowPath Code275/FP27StatusFootpathLength (m):328.23