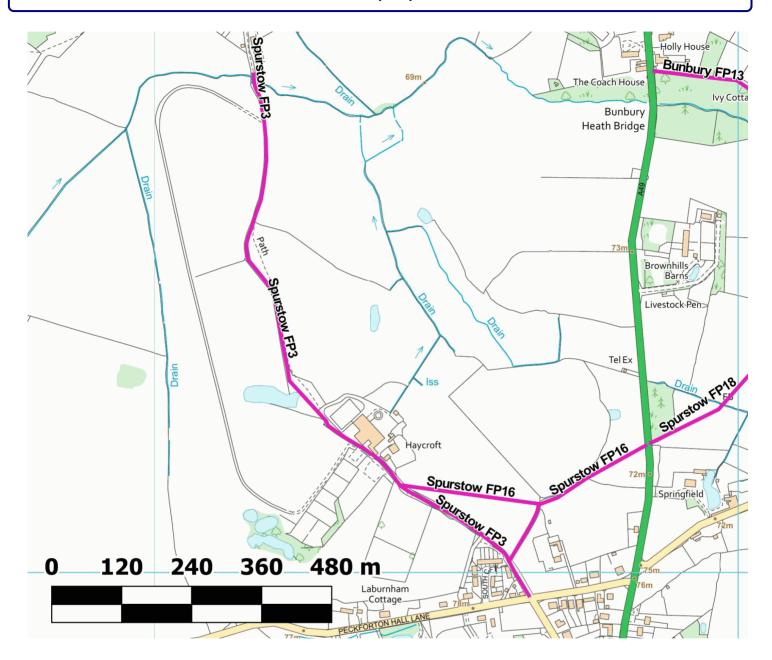

#### **Path Map Report**

**Scale:** 1:6,600

Reproduced from an Ordnance Survey map with the permission of the Controller of HMSO © Crown Copyright. 2021

| Admin Group        | Crewe and Nantwich |
|--------------------|--------------------|
| Admin Area         | Spurstow           |
| Path Code          | 275/FP3            |
| <u>Status</u>      | Footpath           |
| <u>Length (m):</u> | 1,112.62           |
|                    |                    |