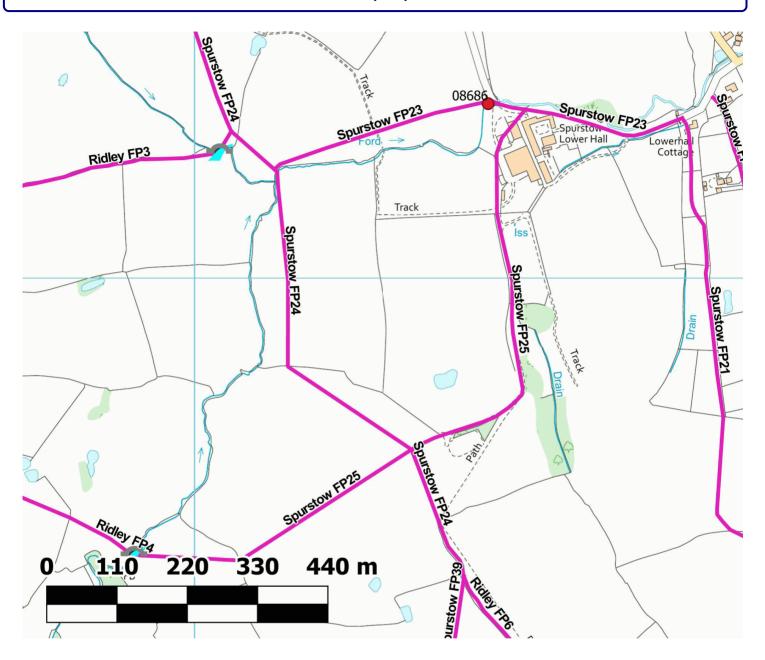

#### **Path Map Report**

Scale: 1:4,000

Reproduced from an Ordnance Survey map with the permission of the Controller of HMSO @ Crown Copyright. 2021

Admin GroupCrewe and NantwichAdmin AreaSpurstowPath Code275/FP23StatusFootpathLength (m):668.78