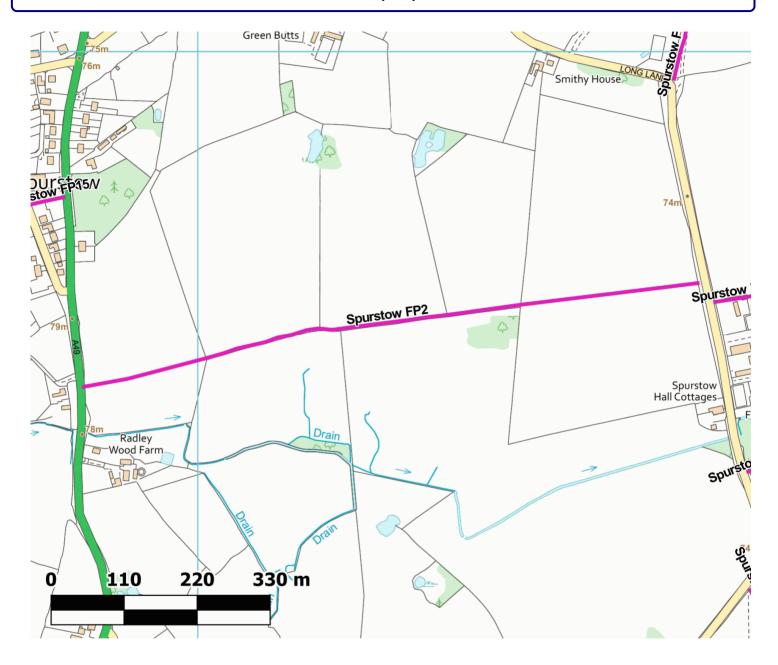

Public Rights of Way, 2nd Flr, Old Bldg, Municipal Buildings, Earle Street, Crewe, Cheshire, CW1 2BJ 01270 686029

#### **Path Map Report**

Scale: 1:5,800

Reproduced from an Ordnance Survey map with the permission of the Controller of HMSO © Crown Copyright. 2021

| Admin Area Spurstow  Path Code 275/FP2  Status Footpath  Length (m): 940.24 | Admin Group   | Crewe and Nantwich |
|-----------------------------------------------------------------------------|---------------|--------------------|
| <u>Status</u> Footpath                                                      | Admin Area    | Spurstow           |
|                                                                             | Path Code     | 275/FP2            |
| Longth (m): 940 24                                                          | <u>Status</u> | Footpath           |
| Length (III).                                                               | Length (m):   | 940.24             |