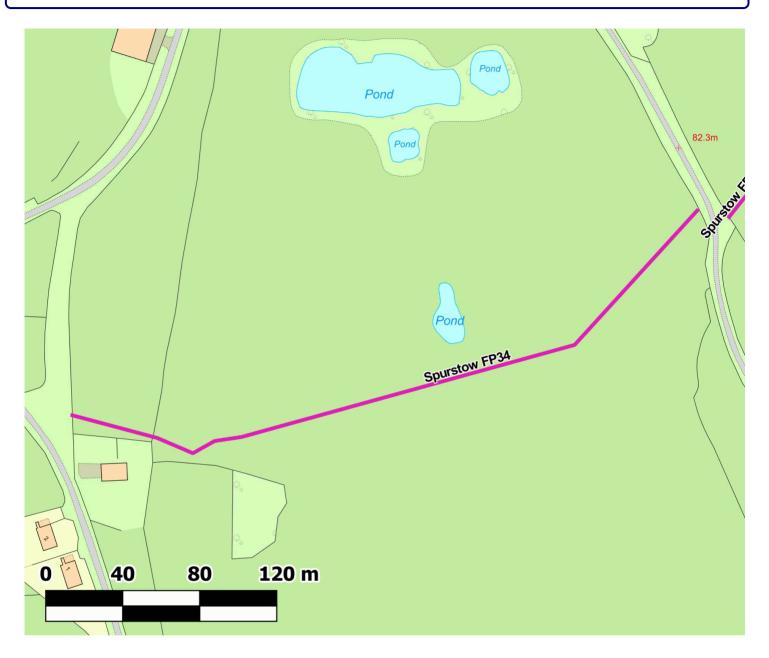

#### **Path Map Report**

Scale: 1:2,000

Reproduced from an Ordnance Survey map with the permission of the Controller of HMSO © Crown Copyright. 2021

Admin Group Crewe and Nantwich

Admin AreaSpurstowPath Code275/FP34StatusFootpathLength (m):366.59