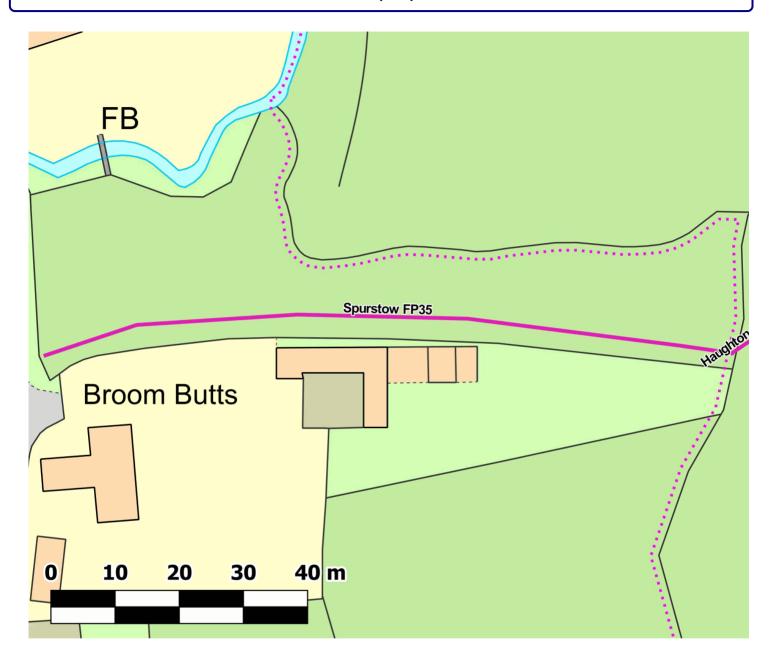

Public Rights of Way, 2nd Flr, Old Bldg, Municipal Buildings, Earle Street, Crewe, Cheshire, CW1 2BJ 01270 686029

#### **Path Map Report**

Scale: 1:600

Reproduced from an Ordnance Survey map with the permission of the Controller of HMSO © Crown Copyright. 2021

| Admin Group   | Crewe and Nantwich |
|---------------|--------------------|
| Admin Area    | Spurstow           |
| Path Code     | 275/FP35           |
| <u>Status</u> | Footpath           |
| Length (m):   | 108.13             |