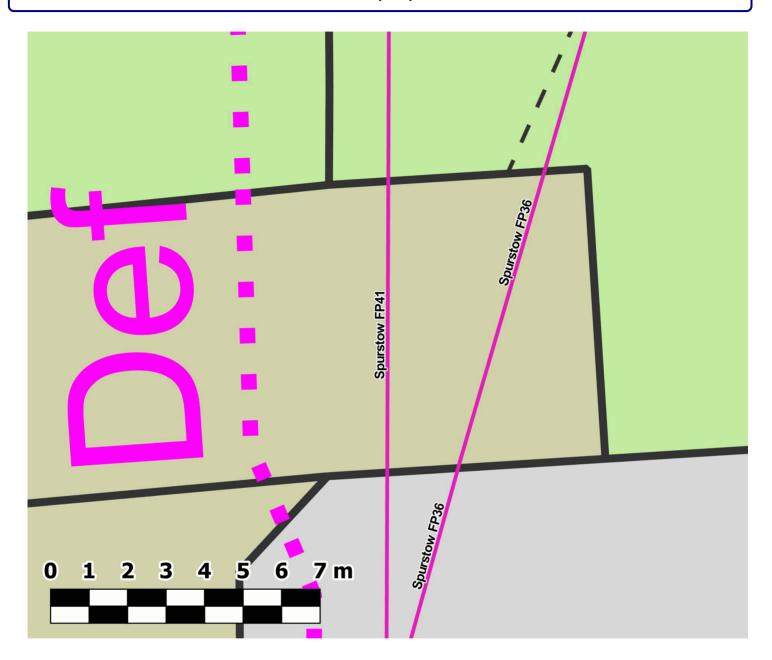

#### **Path Map Report**

Scale: 1:100

Reproduced from an Ordnance Survey map with the permission of the Controller of HMSO © Crown Copyright. 2021

Admin Group Crewe and Nantwich

Admin AreaSpurstowPath Code275/FP41StatusFootpathLength (m):20.40