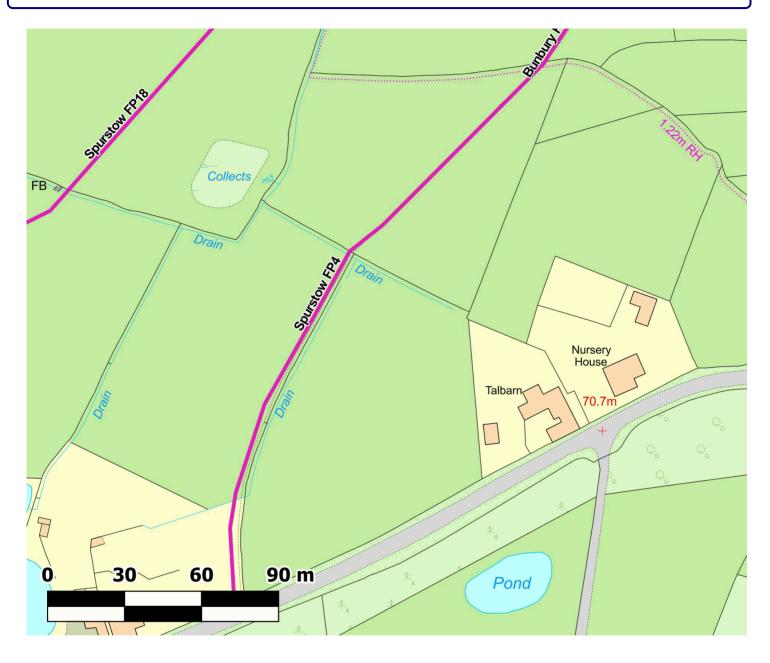

#### **Path Map Report**

**Scale:** 1:1,500

Reproduced from an Ordnance Survey map with the permission of the Controller of HMSO © Crown Copyright. 2021

<u>Admin Group</u> Crewe and Nantwich

Admin AreaSpurstowPath Code275/FP4StatusFootpathLength (m):251.51