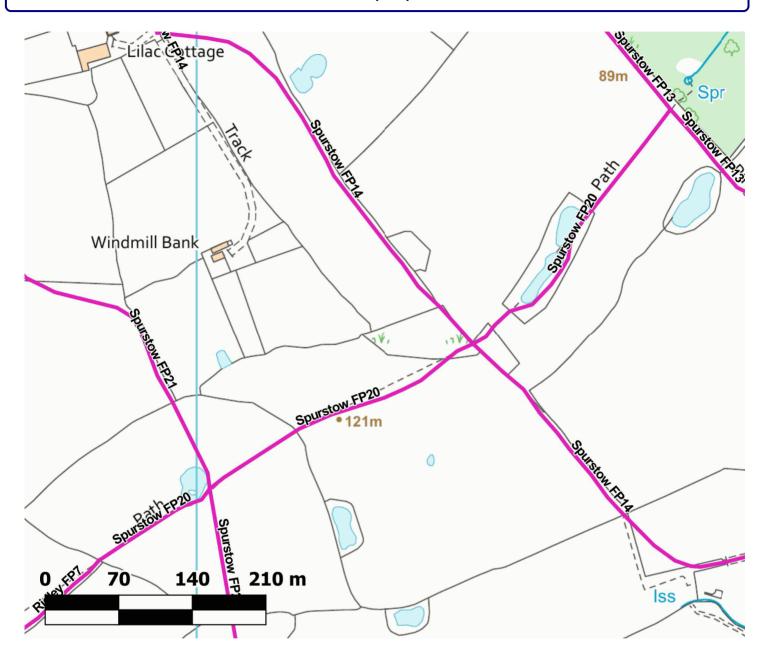

#### **Path Map Report**

Scale: 1:-2,147,483,648

Reproduced from an Ordnance Survey map with the permission of the Controller of HMSO @ Crown Copyright. 2021

<u>Admin Group</u> Crewe and Nantwich

Admin AreaSpurstowPath Code275/FP20StatusFootpathLength (m):714.78