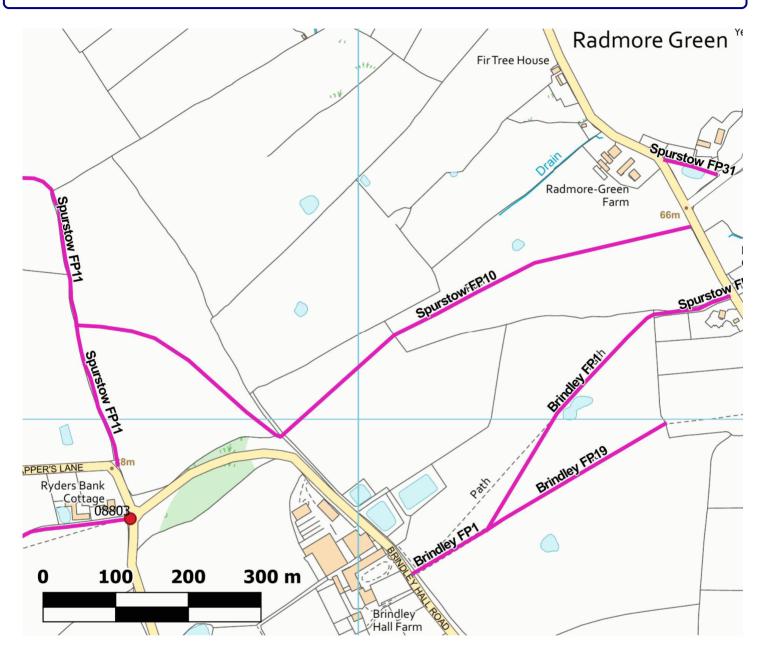

#### **Path Map Report**

Scale: 1:5,300

Reproduced from an Ordnance Survey map with the permission of the Controller of HMSO © Crown Copyright. 2021

| Admin Group        | Crewe and Nantwich |
|--------------------|--------------------|
| Admin Area         | Spurstow           |
| Path Code          | 275/FP10           |
| <u>Status</u>      | Footpath           |
| <u>Length (m):</u> | 975.47             |