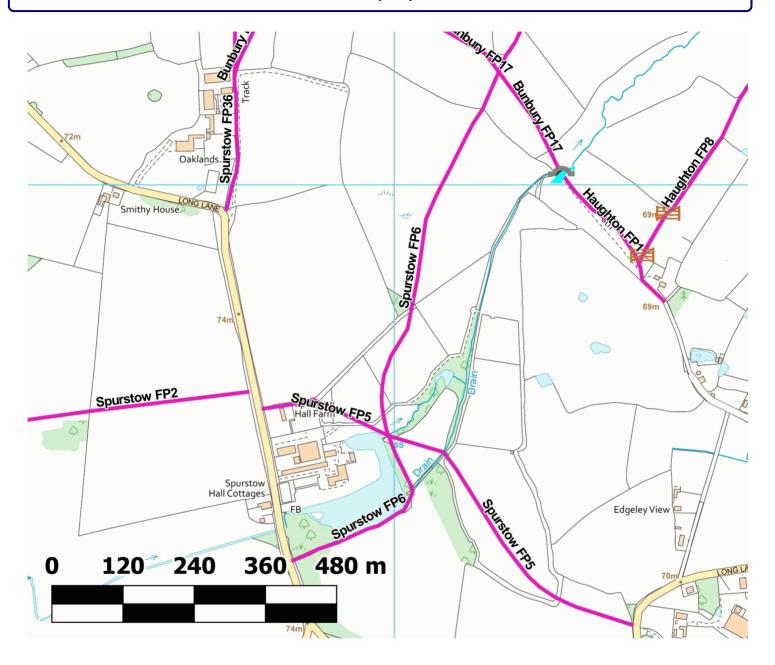

#### **Path Map Report**

Scale: 1:5,600

Reproduced from an Ordnance Survey map with the permission of the Controller of HMSO © Crown Copyright. 2021

| Admin Group   | Crewe and Nantwich |
|---------------|--------------------|
| Admin Area    | Spurstow           |
| Path Code     | 275/FP6            |
| <u>Status</u> | Footpath           |
| Length (m):   | 931.20             |