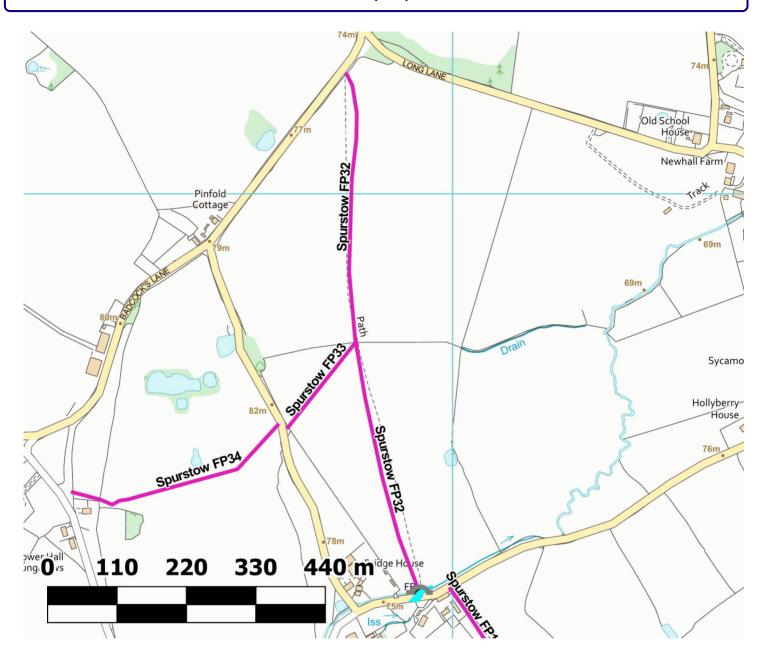

#### **Path Map Report**

Scale: 1:6,100

Reproduced from an Ordnance Survey map with the permission of the Controller of HMSO © Crown Copyright. 2021

Admin GroupCrewe and NantwichAdmin AreaSpurstowPath Code275/FP32StatusFootpathLength (m):843.16

#### **Path Map Report**

Scale: 1:1,000

Reproduced from an Ordnance Survey map with the permission of the Controller of HMSO © Crown Copyright. 2021

Admin Group Crewe and Nantwich

Admin AreaSpurstowPath Code275/FP33StatusFootpathLength (m):171.98

#### **Path Map Report**

Scale: 1:2,000

Reproduced from an Ordnance Survey map with the permission of the Controller of HMSO © Crown Copyright. 2021

Admin Group Crewe and Nantwich

Admin AreaSpurstowPath Code275/FP34StatusFootpathLength (m):366.59