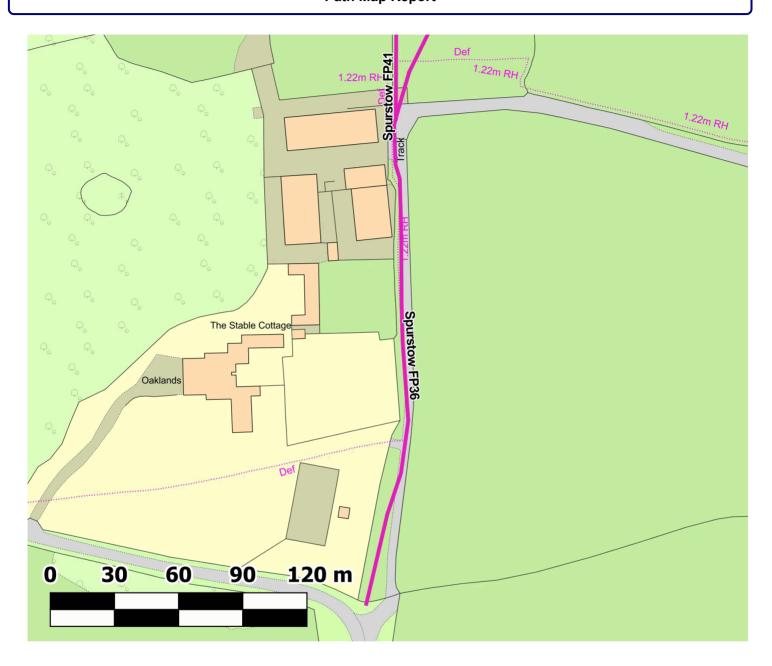

Public Rights of Way, 2nd Flr, Old Bldg, Municipal Buildings, Earle Street, Crewe, Cheshire, CW1 2BJ 01270 686029

#### **Path Map Report**

Scale: 1:1,100

Reproduced from an Ordnance Survey map with the permission of the Controller of HMSO © Crown Copyright. 2021

Admin Group Crewe and Nantwich

Admin AreaSpurstowPath Code275/FP37StatusFootpathLength (m):199.39