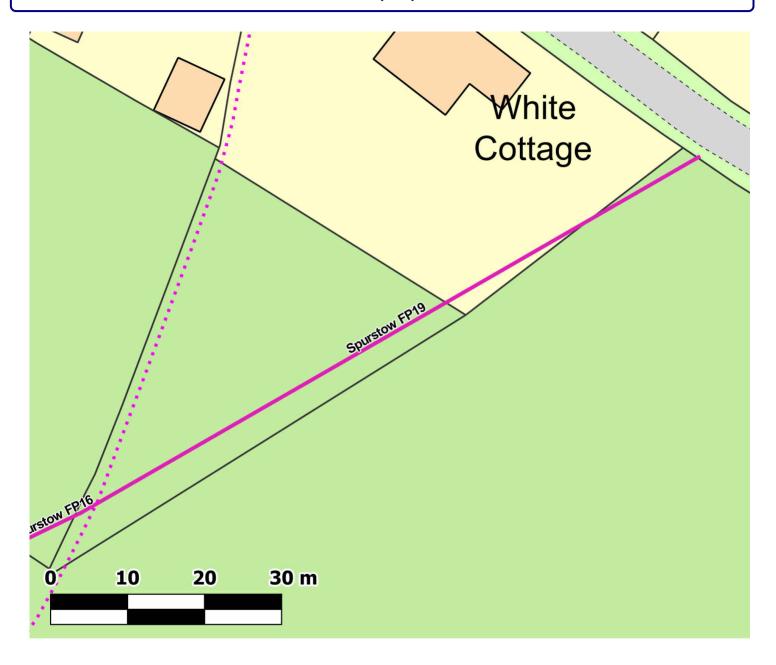

Public Rights of Way, 2nd Flr, Old Bldg, Municipal Buildings, Earle Street, Crewe, Cheshire, CW1 2BJ 01270 686029

#### **Path Map Report**

Scale: 1:500

Reproduced from an Ordnance Survey map with the permission of the Controller of HMSO © Crown Copyright. 2021

Admin Group Crewe and Nantwich

Admin AreaSpurstowPath Code275/FP19StatusFootpathLength (m):92.51