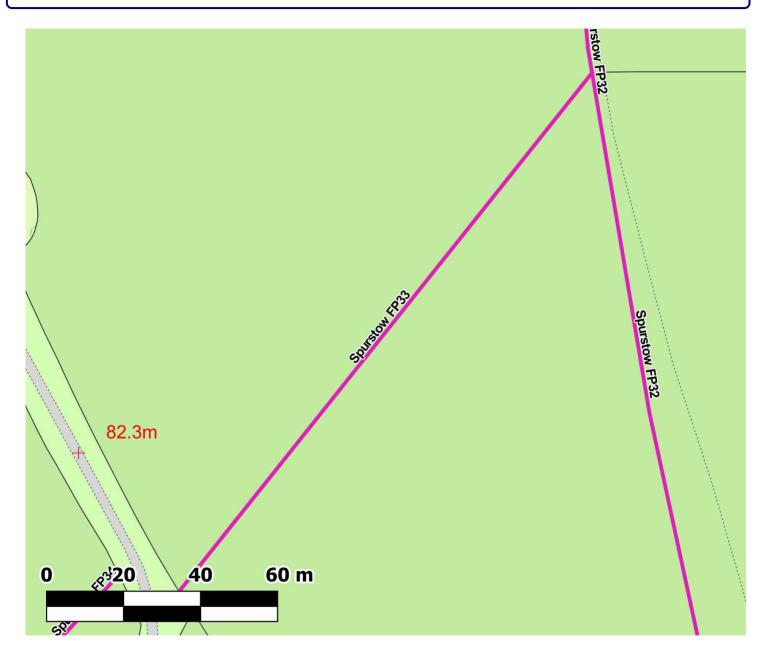

#### **Path Map Report**

Scale: 1:1,000

Reproduced from an Ordnance Survey map with the permission of the Controller of HMSO © Crown Copyright. 2021

Admin Group Crewe and Nantwich

Admin AreaSpurstowPath Code275/FP33StatusFootpathLength (m):171.98