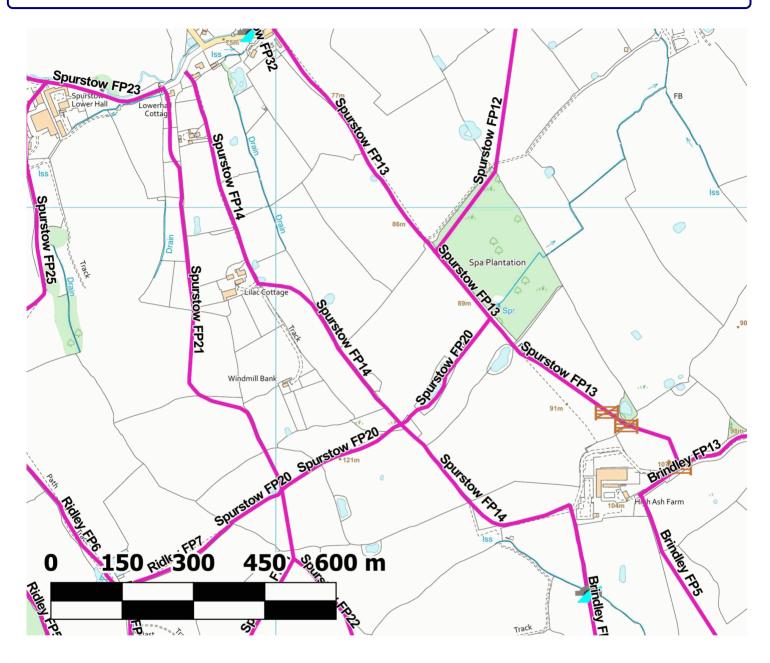

#### **Path Map Report**

Scale: 1:8,100

Reproduced from an Ordnance Survey map with the permission of the Controller of HMSO @ Crown Copyright. 2021

| Admin Group        | Crewe and Nantwich |
|--------------------|--------------------|
| Admin Area         | Spurstow           |
| Path Code          | 275/FP14           |
| <u>Status</u>      | Footpath           |
| <u>Length (m):</u> | 1,552.58           |
|                    |                    |