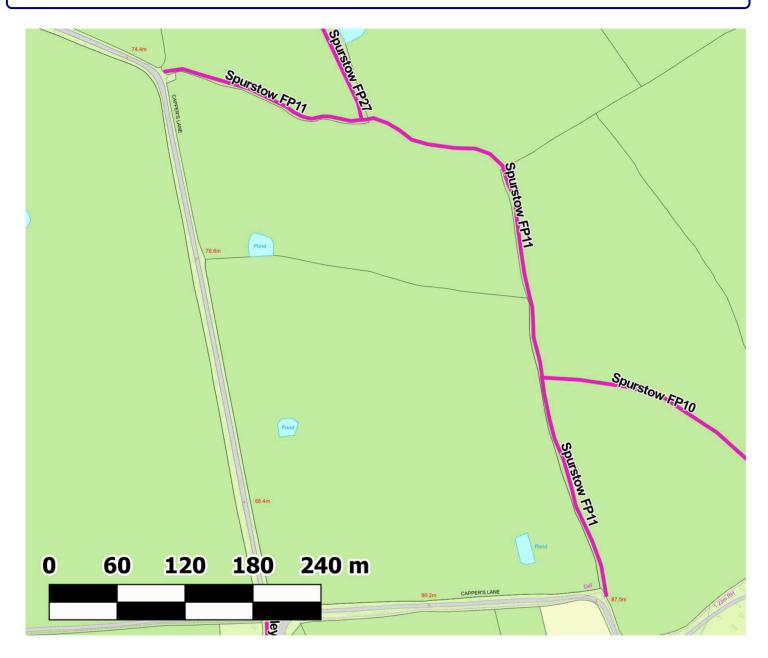

#### **Path Map Report**

Scale: 1:3,400

Reproduced from an Ordnance Survey map with the permission of the Controller of HMSO © Crown Copyright. 2021

Admin Group Crewe and Nantwich

Admin AreaSpurstowPath Code275/FP11StatusFootpathLength (m):711.25