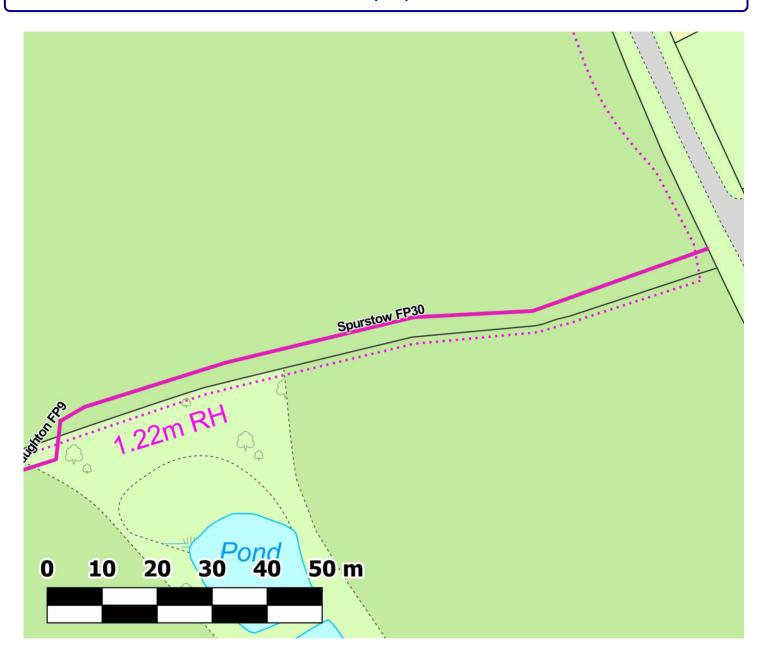

#### **Path Map Report**

Scale: 1:700

Reproduced from an Ordnance Survey map with the permission of the Controller of HMSO © Crown Copyright. 2021

Admin Group Crewe and Nantwich

Admin AreaSpurstowPath Code275/FP30StatusFootpathLength (m):122.44