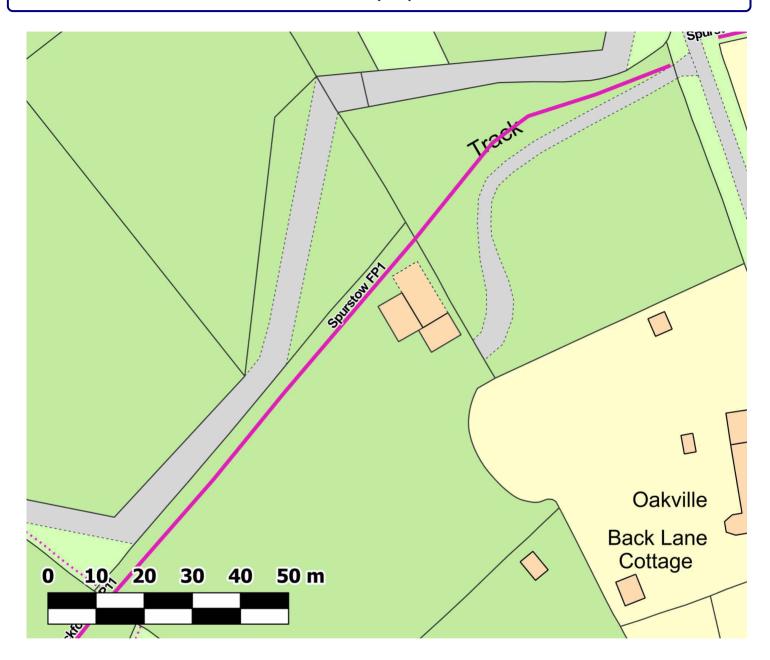

#### **Path Map Report**

Scale: 1:800

Reproduced from an Ordnance Survey map with the permission of the Controller of HMSO © Crown Copyright. 2021

Admin Group Crewe and Nantwich

Admin AreaSpurstowPath Code275/FP1StatusFootpathLength (m):165.40