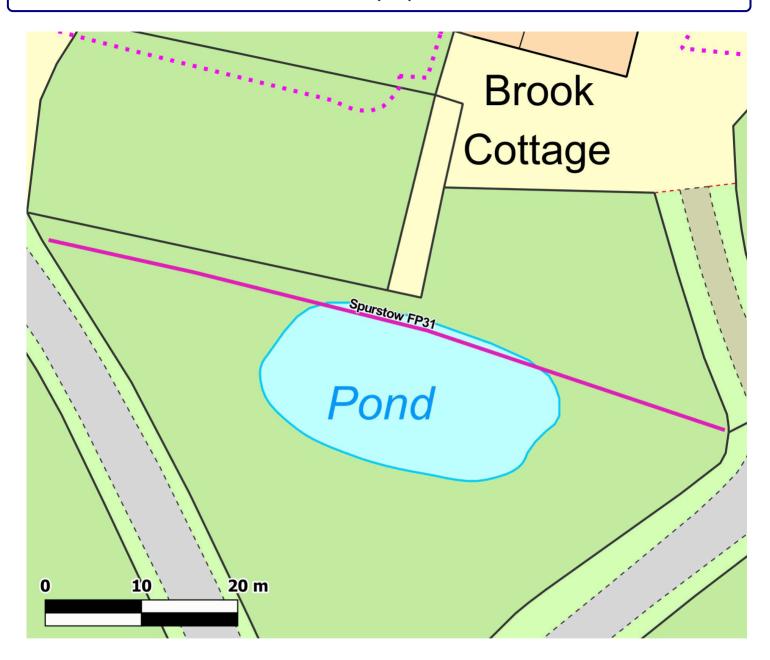

#### **Path Map Report**

Scale: 1:400

Reproduced from an Ordnance Survey map with the permission of the Controller of HMSO © Crown Copyright. 2021

Admin Group Crewe and Nantwich

Admin AreaSpurstowPath Code275/FP31StatusFootpathLength (m):72.63