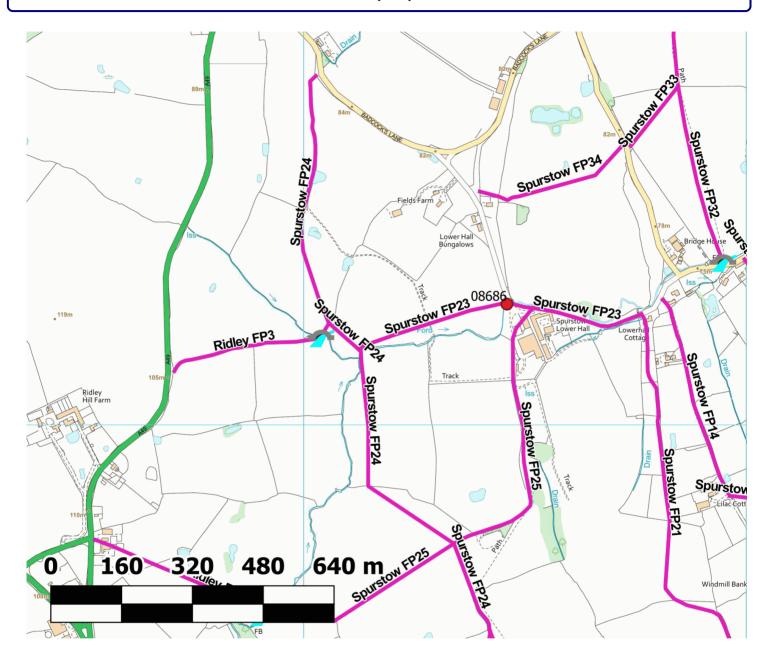

#### **Path Map Report**

Scale: 1:4,000

Reproduced from an Ordnance Survey map with the permission of the Controller of HMSO @ Crown Copyright. 2021

Admin GroupCrewe and NantwichAdmin AreaSpurstowPath Code275/FP23StatusFootpathLength (m):668.78