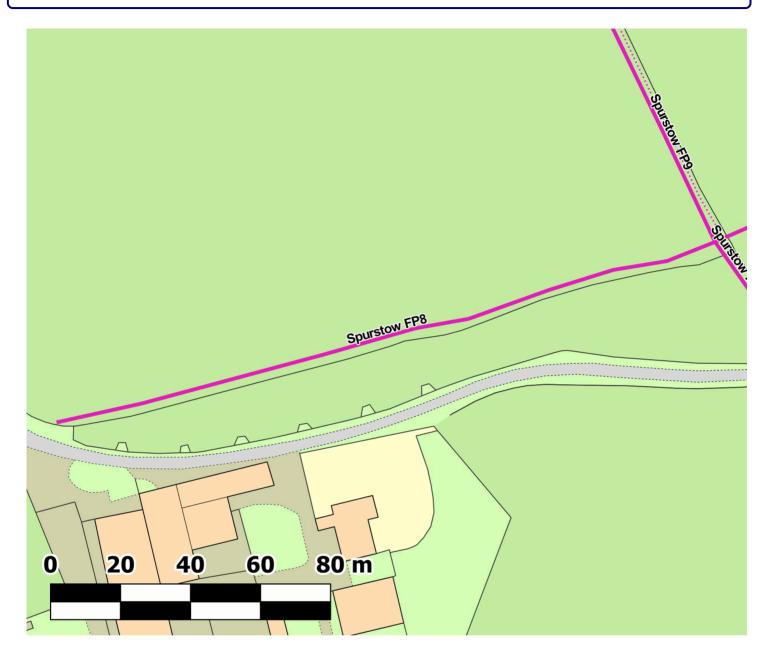

#### **Path Map Report**

Scale: 1:1,100

Reproduced from an Ordnance Survey map with the permission of the Controller of HMSO © Crown Copyright. 2021

Admin Group Crewe and Nantwich

Admin AreaSpurstowPath Code275/FP8StatusFootpathLength (m):194.81