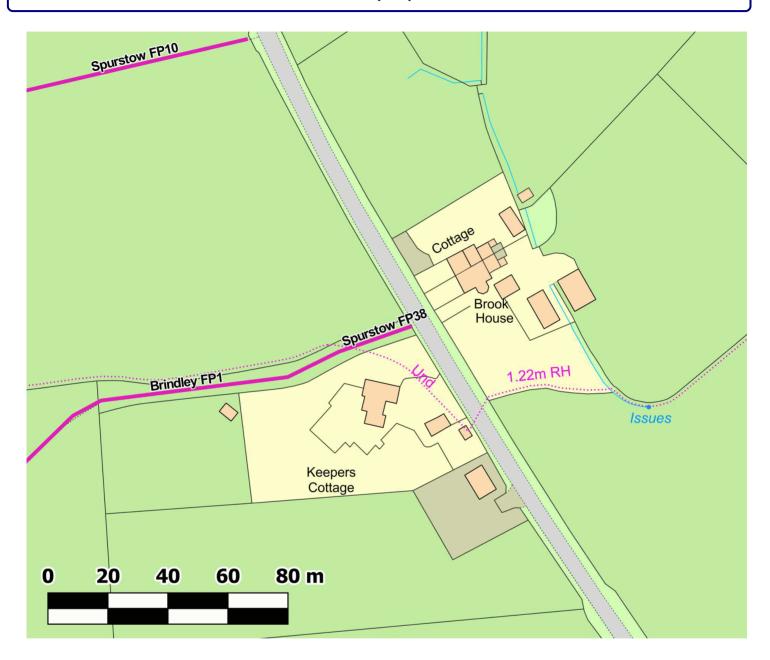

Public Rights of Way, 2nd Flr, Old Bldg, Municipal Buildings, Earle Street, Crewe, Cheshire, CW1 2BJ 01270 686029

#### **Path Map Report**

Scale: 1:0

Reproduced from an Ordnance Survey map with the permission of the Controller of HMSO © Crown Copyright. 2021

| Admin Group   | Crewe and Nantwich |
|---------------|--------------------|
| Admin Area    | Spurstow           |
| Path Code     | 275/FP38           |
| <u>Status</u> | Footpath           |
| Length (m):   | 16.78              |
|               |                    |