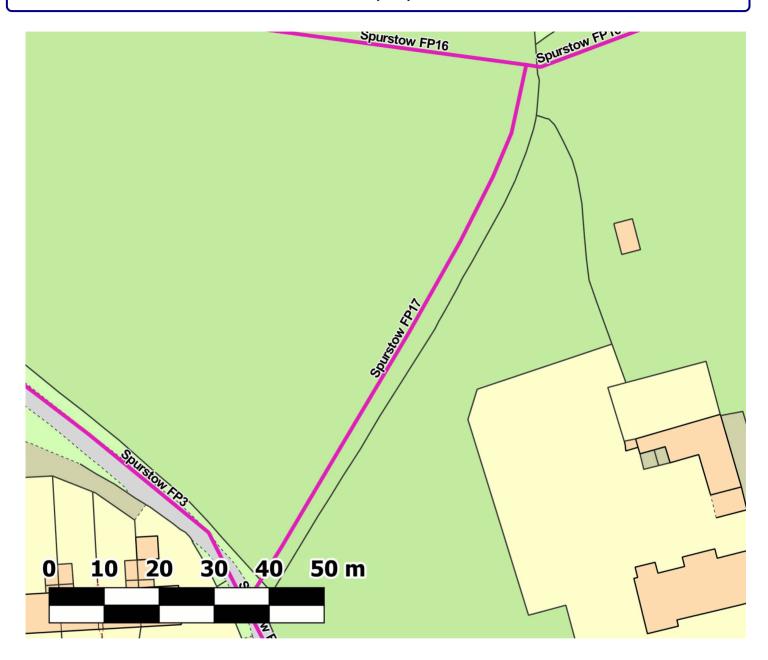

Public Rights of Way, 2nd Flr, Old Bldg, Municipal Buildings, Earle Street, Crewe, Cheshire, CW1 2BJ 01270 686029

#### **Path Map Report**

Scale: 1:700

Reproduced from an Ordnance Survey map with the permission of the Controller of HMSO © Crown Copyright. 2021

Admin Group Crewe and Nantwich

Admin AreaSpurstowPath Code275/FP17StatusFootpathLength (m):111.26