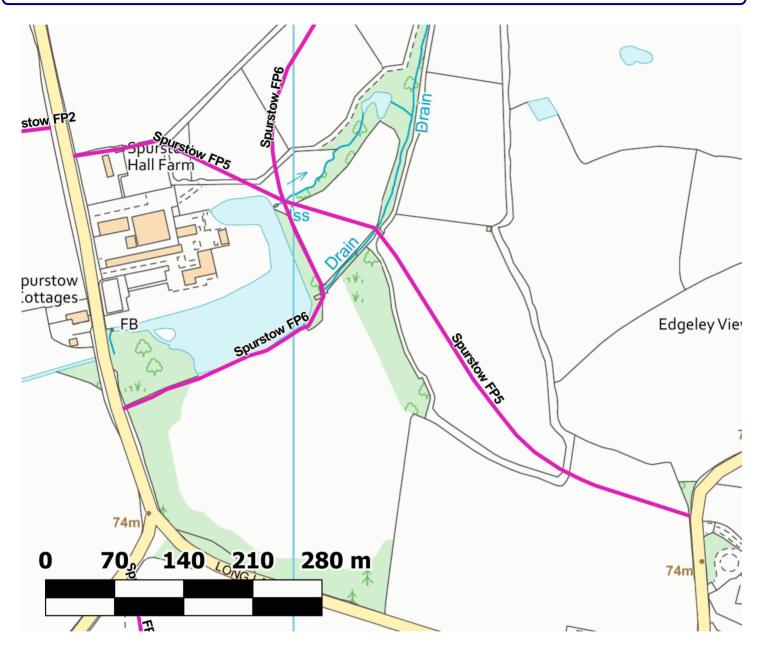

#### **Path Map Report**

Scale: 1:3,900

Reproduced from an Ordnance Survey map with the permission of the Controller of HMSO © Crown Copyright. 2021

| Admin Area    | Spurstow |
|---------------|----------|
| Path Code     | 275/FP5  |
| <u>Status</u> | Footpath |

Crewe and Nantwich

**Length (m):** 771.15

**Admin Group** 

Public Rights of Way, 2nd Flr, Old Bldg, Municipal Buildings, Earle Street, Crewe, Cheshire, CW1 2BJ 01270 686029