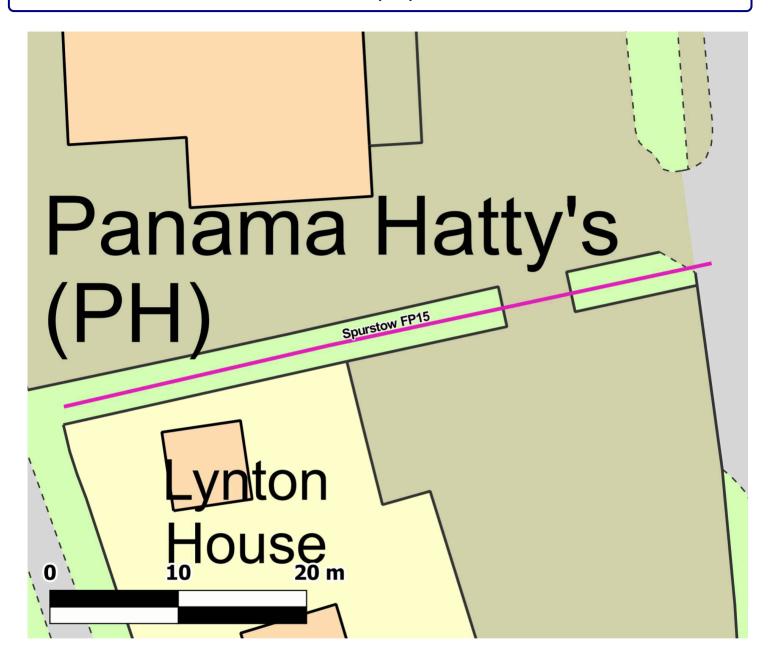

#### **Path Map Report**

**Scale:** 1:300

Reproduced from an Ordnance Survey map with the permission of the Controller of HMSO @ Crown Copyright. 2021

Admin Group Crewe and Nantwich

Admin AreaSpurstowPath Code275/FP15StatusFootpathLength (m):51.38