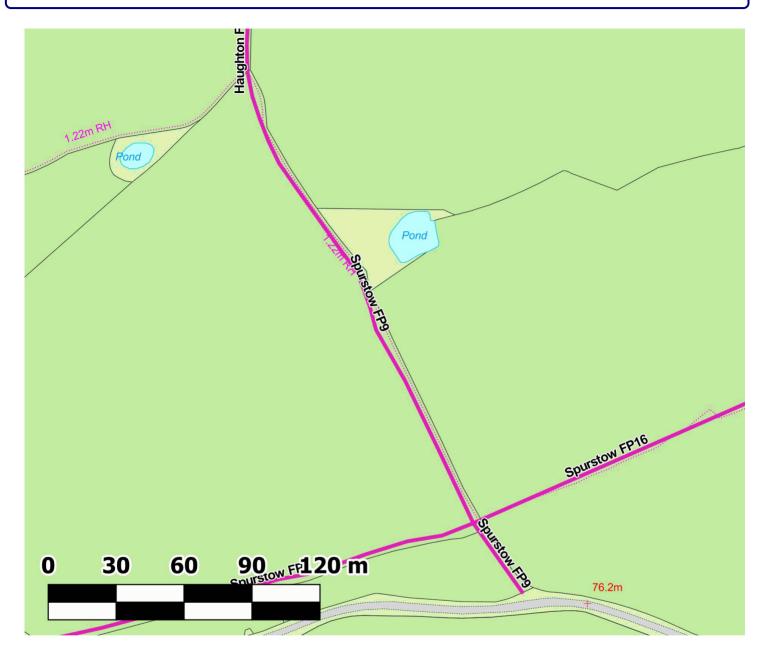

#### **Path Map Report**

Scale: 1:1,700

Reproduced from an Ordnance Survey map with the permission of the Controller of HMSO © Crown Copyright. 2021

<u>Admin Group</u> Crewe and Nantwich

Admin AreaSpurstowPath Code275/FP9StatusFootpathLength (m):261.60