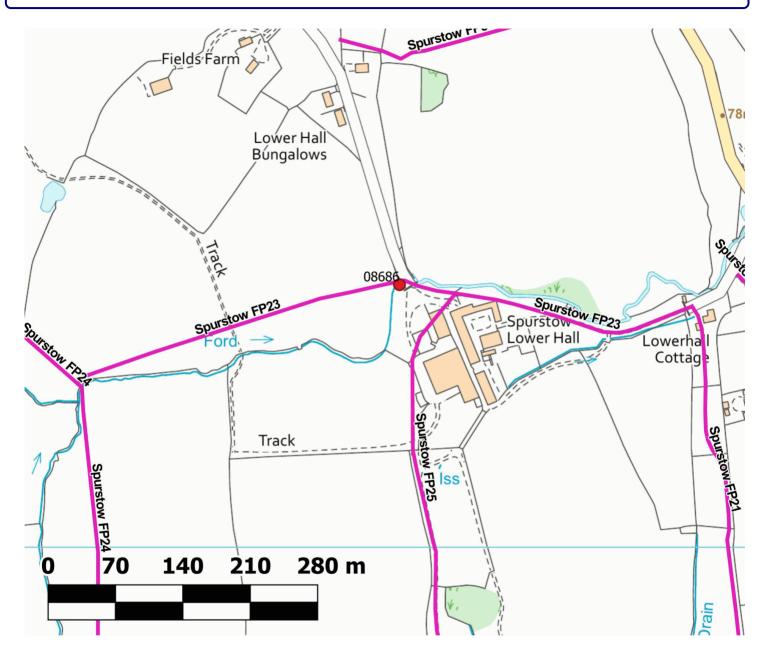

#### **Path Map Report**

Scale: 1:4,000

Reproduced from an Ordnance Survey map with the permission of the Controller of HMSO @ Crown Copyright. 2021

Admin GroupCrewe and NantwichAdmin AreaSpurstowPath Code275/FP23StatusFootpathLength (m):668.78