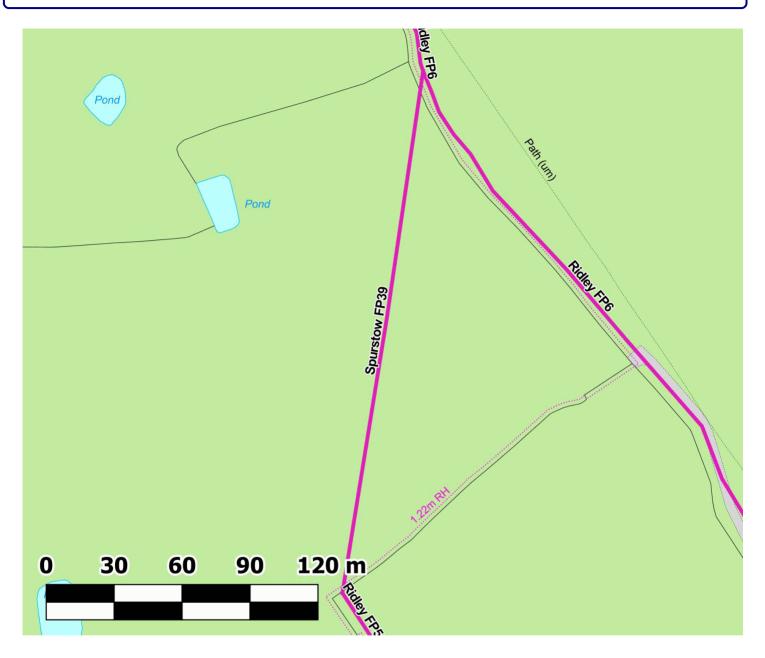

#### **Path Map Report**

Scale: 1:1,700

Reproduced from an Ordnance Survey map with the permission of the Controller of HMSO © Crown Copyright. 2021

Admin Group Crewe and Nantwich

Admin AreaSpurstowPath Code275/FP39StatusFootpathLength (m):233.10