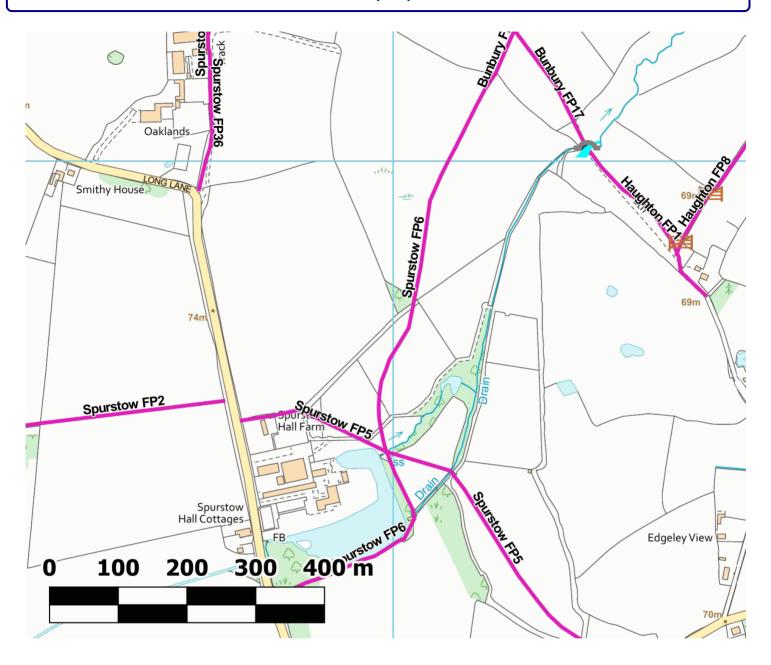

#### **Path Map Report**

Scale: 1:3,900

Reproduced from an Ordnance Survey map with the permission of the Controller of HMSO © Crown Copyright. 2021

| Admin Area    | Spurstow |
|---------------|----------|
| Path Code     | 275/FP5  |
| <u>Status</u> | Footpath |

Crewe and Nantwich

**Length (m):** 771.15

**Admin Group** 

Public Rights of Way, 2nd Flr, Old Bldg, Municipal Buildings, Earle Street, Crewe, Cheshire, CW1 2BJ 01270 686029