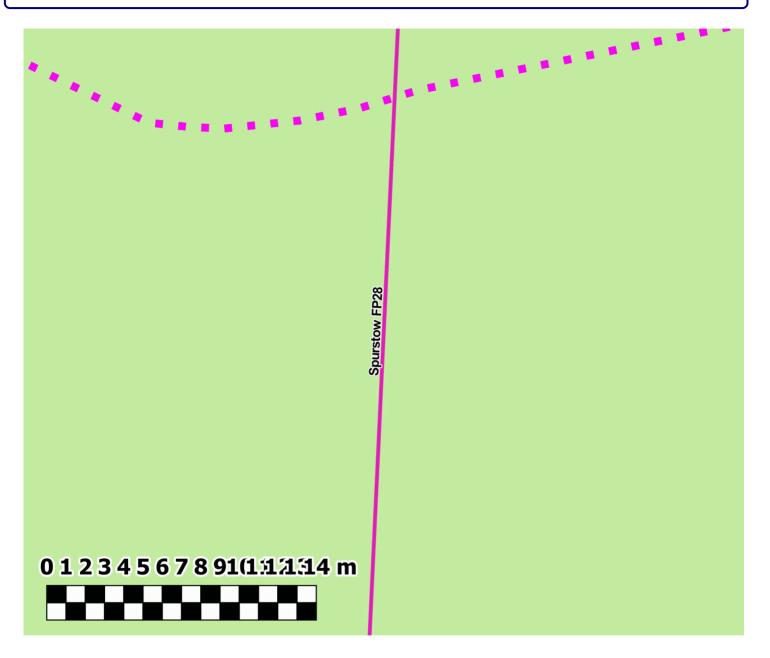

#### **Path Map Report**

Scale: 1:200

Reproduced from an Ordnance Survey map with the permission of the Controller of HMSO @ Crown Copyright. 2021

Admin Group Crewe and Nantwich

Admin AreaSpurstowPath Code275/FP28StatusFootpathLength (m):35.44